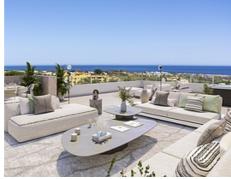

Magnificent common areas offers an adult pool, children's pool and heated pool, 2

jacuzzis, paddle court, gym, co-working space, spa, multipurpose room and large green areas with fountains.

It is located close to the Selwo Aventura Park and it boasts stunning views of the countryside and nestled in the heart of the Golden Triangle, Puerto Banús-Estepona-Benahavís. It has excellent transport links: 1.7 km from the A-7 (N-340), 13 km from the AP-7 and 45 minutes from Málaga airport.