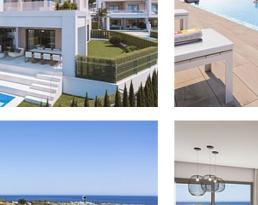

The communal gardens will have variety of aromatic plants, flowering plants, palm trees and other Mediterranean plants. All the gardens have an automatic irrigation system, lighting and street furniture.

The complex will have high alert security features like security system with video surveillance cameras, entrance gate with video intercom and access to control cabin. This leads to the multi-purpose room and children's play area with fountains.

Magnificent common areas offers an adult pool, children's pool and heated pool, 2

jacuzzis, paddle court, gym, co-working space, spa, multipurpose room and large green areas with fountains.

It is located close to the Selwo Aventura Park and it boasts stunning views of the countryside and nestled in the heart of the Golden Triangle, Puerto Banús-Estepona-Benahavís. It has excellent transport links: 1.7 km from the A-7 (N-340), 13 km from the AP-7 and 45 minutes from Málaga airport.