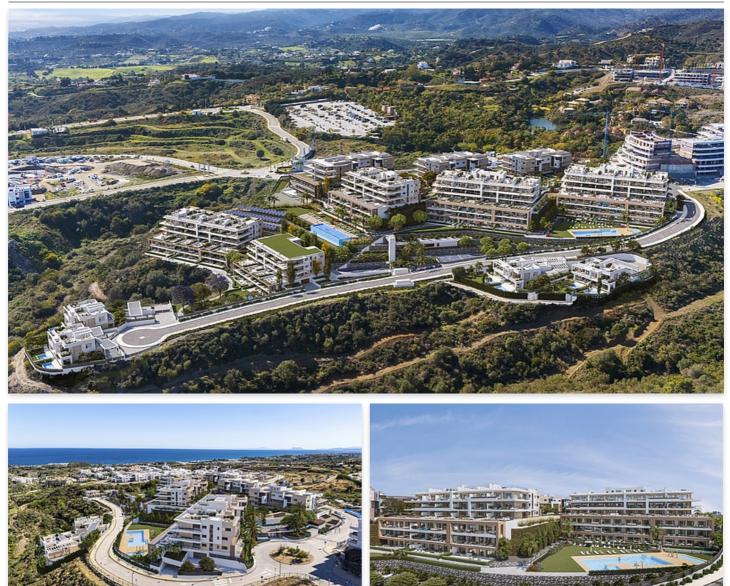

## Apartments in Selwo, Estepona

## Location: Estepona

New residential development of apartments, penthouses and villas in Selwo, Estepona.

The development is being built in two independent phases. Phase 1 includes blocks 1 to • Bathrooms: 2,3 9 comprising of 2, 3 and 4 bedroom apartments, penthouses and 8 semi-detached villas with 3 bedrooms with stunning sea and countryside views.

Magnificent common areas offers an adult pool, children's pool and heated pool, 2

jacuzzis, paddle court, gym, co-working space, spa, multipurpose room and large green areas with fountains.

It is located close to the Selwo Aventura Park and it boasts stunning views of the countryside and nestled in the heart of the Golden Triangle, Puerto Banús-Estepona-Benahavís. It has excellent transport links: 1.7 km from the A-7 (N-340), 13 km from the AP-7 and 45 minutes from Málaga airport.