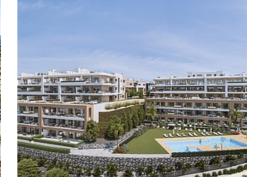

## Location: Estepona

New residential development of apartments, penthouses and villas in Selwo, Estepona.

The development is being built in two independent phases. Phase 1 includes blocks 1 to • Bathrooms: 2,3 9 comprising of 2, 3 and 4 bedroom apartments, penthouses and 8 semi-detached villas with 3 bedrooms with stunning sea and countryside views.

Magnificent common areas offers an adult pool, children's pool and heated pool, 2

jacuzzis, paddle court, gym, co-working space, spa, multipurpose room and large green areas with fountains.

It is located close to the Selwo Aventura Park and it boasts stunning views of the countryside and nestled in the heart of the Golden Triangle, Puerto Banús-Estepona-Benahavís. It has excellent transport links: 1.7 km from the A-7 (N-340), 13 km from the AP-7 and 45 minutes from Málaga airport.