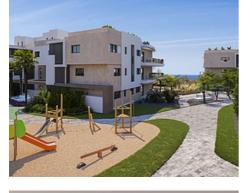

The complex will have high alert security features like security system with video surveillance cameras, entrance gate with video intercom and access to control cabin. This leads to the multi-purpose room and children's play area with fountains.