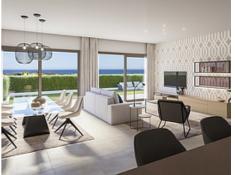

## Location: Estepona

New residential development of apartments, penthouses and villas in Selwo, Estepona.

The development is being built in two independent phases. Phase 1 includes blocks 1 to • Bathrooms: 2,3 9 comprising of 2, 3 and 4 bedroom apartments, penthouses and 8 semi-detached villas with 3 bedrooms with stunning sea and countryside views.

## Price: 608,000 € - 1,550,000 €

- Reference: AP1496
- Bedrooms: 2,3,4
- Plot Size: 329 547 m <sup>2</sup>
- Built Size: 123 502 m<sup>2</sup>
- Terrace: 23 375 m<sup>2</sup>

Each residence will have a car parking space and a storage room.